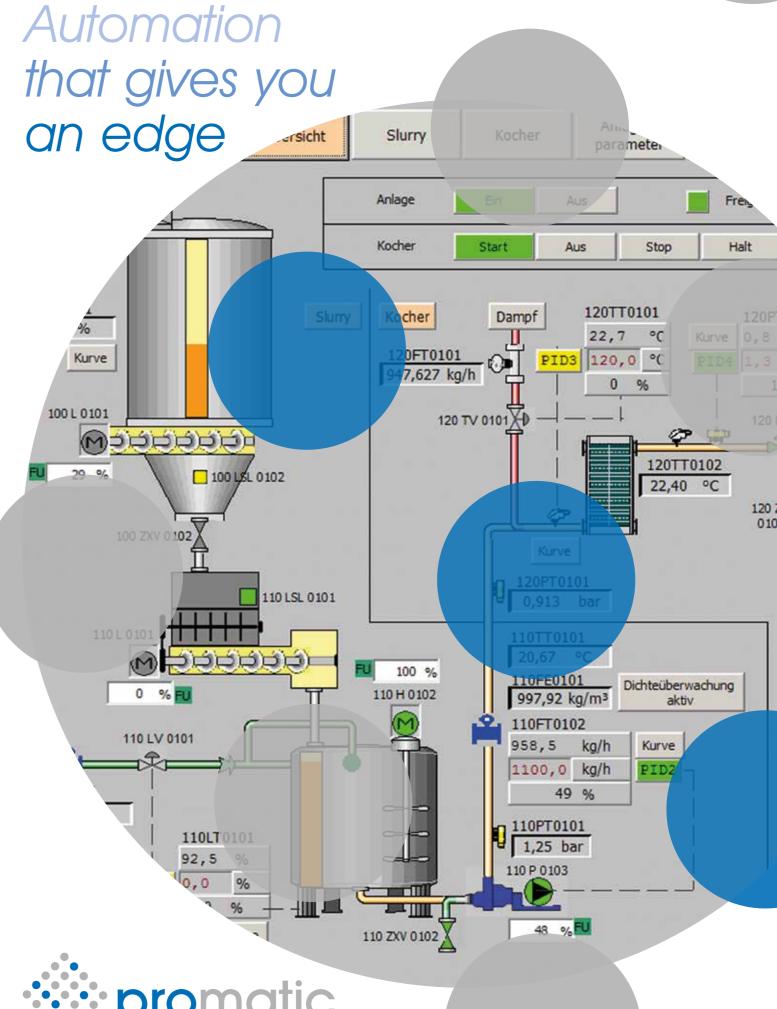

### Our core services:

EMSR planning, design and documentation
Software engineering (Simatic-TIA-V13/S7/S5)
Process visualization (TIA-V13/WinCC/WinCCflexible)
Process control systems (SimaticPCS7/WonderwareIntouch)
Process control (SiemensPMControl/Batch)
Process archiving (VidecACRON/SiemensPMQuality)
Industrial IT systems and networks
Commissioning/production assistance
EMSR assembly and installation

## Special

With flexible production control and sophisticated promatic GmbH, Neustadt (Dosse) develops automation systems from A to Z. From planning to software development for process control and visualization, all the way to commissioning. In addition to process and production automation, the range also includes building automation. promatic solutions are unique, economical and technologically at the cutting edge. You can rely on our consulting competence at every phase. We take your automation assignments personally, so you can take us at our word.

#### Services

Industries: Starch • Milk • Food • Plastic • Chemicals • Pharmacy

Each project has its own special features. Our team develops automation solutions that meet your needs. Sound planning and design form the basis for optimal implementation. Our core services include software engineering, process visualization, process control systems and process archiving. Commissioning is included. And once things are up and running, we're still there for you. With our service hotline, remote maintenance by phone and Internet, and for service and repair work.