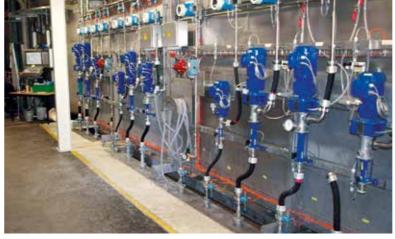

You can find successful promatic automation solutions in many types of facilities, from decanter systems, dissolving systems to filling and mixing systems with recipe control.